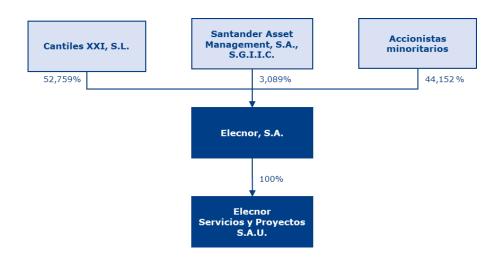

Under the planned spin-off, the Beneficiary Company will acquire the Business Unit from the Spin-Off Parent Company by universal succession.

The share structure as of today within the group to which the Spin-Off Parent Company and the Beneficiary Company belong may be represented thus: